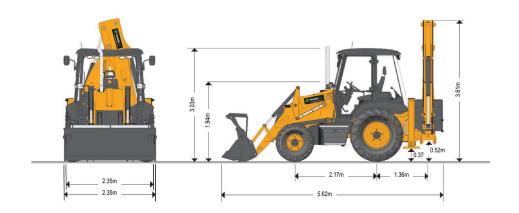

## **3CX-APC CLASSIC | 8T** PRODUCT SPECIFICATIONS

| JCB                    |
|------------------------|
| Turbocharged           |
| 4.4                    |
| 4                      |
| 103                    |
| 132                    |
| 2,200                  |
|                        |
| 68.6                   |
|                        |
| 400                    |
| 1,200                  |
|                        |
| 8,070 kg               |
| et and full fuel tank. |
|                        |
| 5 Litres per hour      |
| 5.8 Litres per hour    |
| 7 Litres per hour      |
|                        |



DISCLAIMER: This Product Specification Sheet was produced 01/2020. Every effort has been made to ensure that the content is accurate, however the contents are subject to change. Information contained in this Specification Sheet is: for general information only and does not purport to be comprehensive; current only at the time it is placed in this document compiled from manufacturer and industry sources; and not intended to provide nor make any recommendation upon which you should rely for any purpose whatsoever. Expluip Hire makes no warranty express or implied, including without limitation any warranty of merchantability or finess for any particular purpose. Expluip Hire shall not be liable for any special, incidental, or consequential damages or loss of profile sources.

## ezyquiphire