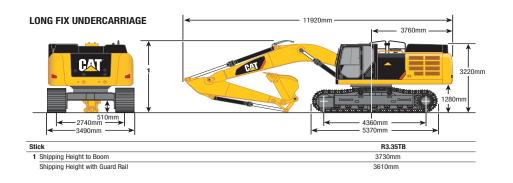

(24") DG shoes. | ick, 9.0 mt (9.9 t) counterweight, Long FIX undercarriage, 2.41 m <sup>3</sup> HD bucket, |
| Fuel Burn                                                                   |                                                                                           |
| Low                                                                         | 15.0 - 30.5 Litres per hour                                                               |
| Medium                                                                      | 30.5 - 45.5 Litres per hour                                                               |
| High                                                                        | 45.5 - 60.5 Litres per hour                                                               |



## WORKING RANGE - LONG FIX UNDERCARRIAGE



## DISCLAMERT: This Product Specification Sheet was produced 01/2020. Every effort has been made to ensure that the content is accurate, however the contents are subject to drange information contained in this Specification Sheet is: for general information only and dues not purport to be comprehensive; current only at the time it is placed in this document compiled from manufacturer and industry sources; and not intended to provide nor make any recommendation upon which you should rely for any purpose whatsoever. Exploying Hire makes no warranty express or implied, including without limitation any warranty of merchantability or filness for any particular purpose. Exploying Hire shall not be liable for any special, incidental, or consequential