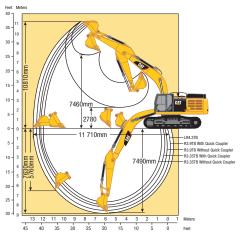

rweight, Long FIX undercarriage, 2.41 m <sup>3</sup> HD bucket, |
| Fuel Burn                                                                   |                                                                                           |
| Low                                                                         | 15.0 - 30.5 Litres per hour                                                               |
| Medium                                                                      | 30.5 - 45.5 Litres per hour                                                               |
| High                                                                        | 45.5 - 60.5 Litres per hour                                                               |



## WORKING RANGE - LONG FIX UNDERCARRIAGE



## DISCLAMERT: This Product Specification Sheet was produced 01/2020. Every effort has been made to ensure that the content is accurate, however the contents are subject to drange information contained in this Specification Sheet is: for general information only and dues not purport to be comprehensive; current only at the time it is placed in this document compiled from manufacturer and industry sources; and not intended to provide nor make any recommendation upon which you should rely for any purpose whatsoever. Exploying Hire makes no warranty express or implied, including without limitation any warranty of merchantability or filness for any particular purpose. Exploying Hire shall not be liable for any special, incidental, or consequential damages or loss of profils resulting from us