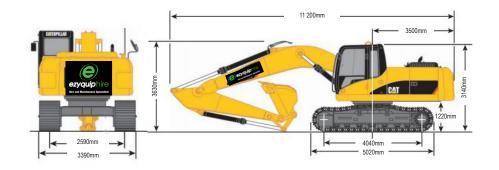

## 336DL HYDRAULIC EXCAVATOR | 35T

**PRODUCT SPECIFICATIONS** 

| Engine                                                |                              |
|-------------------------------------------------------|------------------------------|
| Model                                                 | CAT C9 with ACERT Technology |
| Net Flywheel Power                                    | 200 kW                       |
| Net Power – ISO 9249                                  | 200 kW                       |
| Bore                                                  | 112 mm                       |
| Stroke                                                | 149 mm                       |
| Displacement                                          | 8.8 L                        |
| Weights                                               |                              |
| Operating Weight – Long Undercarriage                 | 35,280 kg                    |
| Reach boom, R3.2DB Stick, 1.4 m³ Bucket, 600 mm Shoes |                              |
| Reach boom, R3.2DB Stick, 1.5 m³ Bucket, 700 mm Shoes |                              |
| Fuel Burn                                             |                              |
| Low                                                   | 11.5 - 23.0 Litres per hour  |
| Medium                                                | 23.0 - 34.5 Litres per hour  |
| High                                                  | 34.5 - 45.5 Litres per hour  |