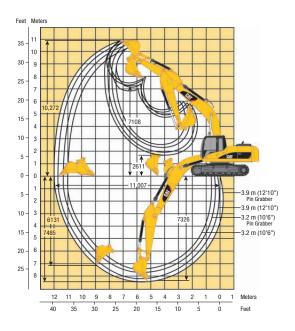

## 336DL HYDRAULIC EXCAVATOR | 35T

**PRODUCT SPECIFICATIONS** 

| Engine                                                |                              |
|-------------------------------------------------------|------------------------------|
| Model                                                 | CAT C9 with ACERT Technology |
| Net Flywheel Power                                    | 200 kW                       |
| Net Power – ISO 9249                                  | 200 kW                       |
| Bore                                                  | 112 mm                       |
| Stroke                                                | 149 mm                       |
| Displacement                                          | 8.8 L                        |
| Weights                                               |                              |
| Operating Weight – Long Undercarriage                 | 35,280 kg                    |
| Reach boom, R3.2DB Stick, 1.4 m³ Bucket, 600 mm Shoes |                              |
| Reach boom, R3.2DB Stick, 1.5 m³ Bucket, 700 mm Shoes |                              |
| Fuel Burn                                             |                              |
| Low                                                   | 11.5 - 23.0 Litres per hour  |
| Medium                                                | 23.0 - 34.5 Litres per hour  |
| High                                                  | 34.5 - 45.5 Litres per hour  |