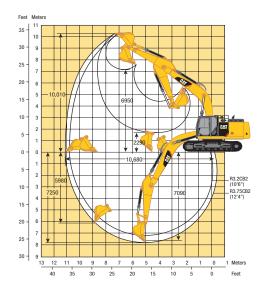

<sup>\* 6.15</sup> m (20'2") Reach Boom, R3.2CB2 (10'6") Stick, 600 mm (24") SG Shoes, 5.8 mt (6.3 t) Counterweight, 1.3 m³ Bucket. \*\* 10.2 m (33'6") SLR Boom, 7.85 m (25'9") Stick, 800 mm (31") TG Shoes, 6.75 mt (7.4 t) Counterweight, 0.53 m³ Bucket.