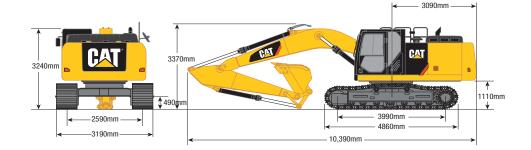

## **330FL HYDRAULIC EXCAVATOR | 30T**

**PRODUCT SPECIFICATIONS** 

| Engine                         |                     |  |
|--------------------------------|---------------------|--|
| Model                          | CAT C7.1 with ACERT |  |
| Net Power – SAE J1349/ISO 9249 | 175 kW / 239 hp     |  |
| Gross Power – SAE J1995        | 178 kW / 242 hp     |  |
| Bore                           | 105 mm              |  |
| Stroke                         | 135 mm              |  |
| Displacement                   | 7.01 L              |  |
| Weights                        |                     |  |
| Operating Weight (min)*        | 29,560 kg           |  |
| Operating Weight (max)**       | 31,707 kg           |  |
|                                |                     |  |

<sup>\* 6.15</sup> m (20'2") Reach Boom, R3.2CB2 (10'6") Stick, 600 mm (24") SG Shoes, 5.8 mt (6.3 t) Counterweight, 1.3 m³ Bucket. \*\* 10.2 m (33'6") SLR Boom, 7.85 m (25'9") Stick, 800 mm (31") TG Shoes, 6.75 mt (7.4 t) Counterweight, 0.53 m³ Bucket.