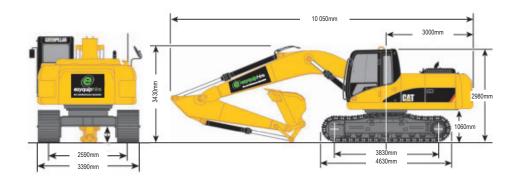

## **324DL HYDRAULIC EXCAVATOR | 25T**

**PRODUCT SPECIFICATIONS** 

| Engine                  |                              |  |
|-------------------------|------------------------------|--|
| Model                   | CAT C7 with ACERT Technology |  |
| Net Flywheel Power      | 140 kW                       |  |
| Net Power – ISO 9249    | 140 kW                       |  |
| Net Power – SAE J1349   | 139 kW                       |  |
| Net Power – EEC 80/1269 | 140 kW                       |  |
| Bore                    | 110 mm                       |  |
| Stroke                  | 127 mm                       |  |
| Displacement            | 7.2 L                        |  |
| Weights                 |                              |  |
| Operating Weight        | 24,790 kg                    |  |
| Fuel Burn               |                              |  |
| Low                     | 8.0 - 16.0 Litres per hour   |  |
| Medium                  | 16.0 - 24.0 Litres per hour  |  |
| High                    | 24.0 - 32.0 Litres per hour  |  |