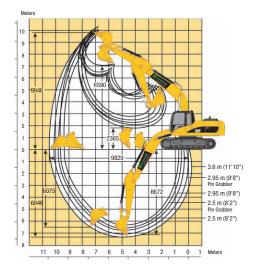

## **324DL HYDRAULIC EXCAVATOR | 25T**

**PRODUCT SPECIFICATIONS** 

| Engine                  |                              |  |
|-------------------------|------------------------------|--|
| Model                   | CAT C7 with ACERT Technology |  |
| Net Flywheel Power      | 140 kW                       |  |
| Net Power – ISO 9249    | 140 kW                       |  |
| Net Power – SAE J1349   | 139 kW                       |  |
| Net Power – EEC 80/1269 | 140 kW                       |  |
| Bore                    | 110 mm                       |  |
| Stroke                  | 127 mm                       |  |
| Displacement            | 7.2 L                        |  |
| Weights                 |                              |  |
| Operating Weight        | 24,790 kg                    |  |
| Fuel Burn               |                              |  |
| Low                     | 8.0 - 16.0 Litres per hour   |  |
| Medium                  | 16.0 - 24.0 Litres per hour  |  |
| High                    | 24.0 - 32.0 Litres per hour  |  |