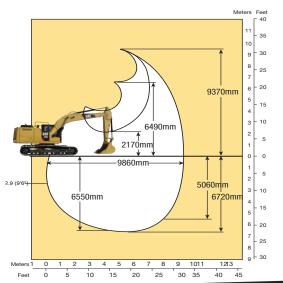

## **320FL HYDRAULIC EXCAVATOR | 22T**

**PRODUCT SPECIFICATIONS** 

| Weights                  |                             |  |
|--------------------------|-----------------------------|--|
| Operating Weight (max)   | 22,000 kg                   |  |
| Engine                   |                             |  |
| Model                    | CAT C4.4 ACERT              |  |
| Engine Power – SAE J1995 | 122 kW / 164 hp             |  |
| Net Power – SAE J1349    | 120 kW / 161 hp             |  |
| Bore                     | 105 mm                      |  |
| Stroke                   | 127 mm                      |  |
| Displacement             | 4.4 L                       |  |
| Fuel Burn                |                             |  |
| Low                      | 5.4 - 10.9 Litres per hour  |  |
| Medium                   | 10.9 - 16.3 Litres per hour |  |
| High                     | 16.3 - 21.8 Litres per hour |  |