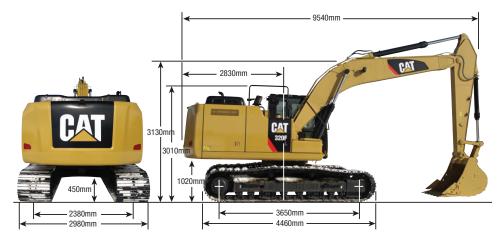

## **320FL HYDRAULIC EXCAVATOR | 22T**

**PRODUCT SPECIFICATIONS** 

| Weights                  |                             |  |
|--------------------------|-----------------------------|--|
| Operating Weight (max)   | 22,000 kg                   |  |
| Engine                   |                             |  |
| Model                    | CAT C4.4 ACERT              |  |
| Engine Power – SAE J1995 | 122 kW / 164 hp             |  |
| Net Power – SAE J1349    | 120 kW / 161 hp             |  |
| Bore                     | 105 mm                      |  |
| Stroke                   | 127 mm                      |  |
| Displacement             | 4.4 L                       |  |
| Fuel Burn                |                             |  |
| Low                      | 5.4 - 10.9 Litres per hour  |  |
| Medium                   | 10.9 - 16.3 Litres per hour |  |
| High                     | 16.3 - 21.8 Litres per hour |  |