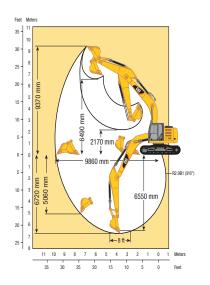

-------------------|--|
| Operating Weight (max)  | 25,600 kg                   |  |
| Engine                  |                             |  |
| Model                   | CAT C6.6 ACERT              |  |
| Net Power – SAE J1349   | 114 kW / 153 hp             |  |
| Gross Power – SAE J1995 | 122 kW / 164 hp             |  |
| Bore                    | 105 mm                      |  |
| Stroke                  | 127 mm                      |  |
| Displacement            | 6.6 L                       |  |
| Fuel Burn               |                             |  |
| Low                     | 5.6 - 11.2 Litres per hour  |  |
| Medium                  | 11.2 - 16.8 Litres per hour |  |
| High                    | 16.8 - 22.4 Litres per hour |  |



Shipping Height with Guard Rail 3150 mm



**DISCLAMER**: This Product Specification Sheet was produced 101200. Every effort has been made to ensure that the content is accurate, however the contents are subject to change. Information contained in this Specification Sheet is for general information only and dues not purport to be comprehensive; current only at the time it is placed in this document compiled from manufacturer and industry sources; and not intended to provide nor make any recommendation upon which you should rely for any purpose whatsoever. Expujie Hire makes no warranty express or implied, including without limitation any warranty of merchantability or filtness for any particular purpose. Expujie Hire shall not be liable for any special, incidental, or consequential damages or loss of profils resulting from use of