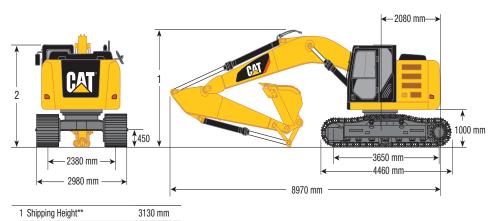

Shipping Height with Guard Rail 3150 mm

**DISCLAMER**: This Product Specification Sheet was produced 101200. Every effort has been made to ensure that the content is accurate, however the contents are subject to change. Information contained in this Specification Sheet is for general information only and dues not purport to be comprehensive; current only at the time it is placed in this document compiled from manufacturer and industry sources; and not intended to provide nor make any recommendation upon which you should rely for any purpose whatsoever. Expujie Hire makes no warranty express or implied, including without limitation any warranty of merchantability or filtness for any particular purpose. Expujie Hire shall not be liable for any special, incidental, or consequential damages or loss of profils resulting from use of or misse of the general information provide in this document.