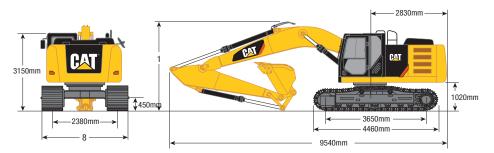

| Stick                                              | 2.9B1  |
|----------------------------------------------------|--------|
| 1 Shipping Height without Guard Rail               | 3130mm |
| Shipping Height with Guard Rail                    | 3160mm |
| Shipping Height with Top Guard, without Guard Rail | 3150mm |
| 8 Transport Width                                  |        |
| 600 mm Shoes                                       | 2980mm |
| 700 mm Shoes                                       | 3080mm |
| 790 mm Shoes                                       | 3170mm |