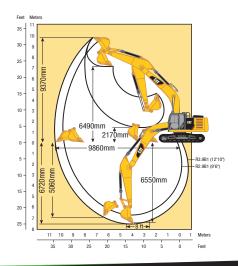

urn              |                             |
| Low                    | 5.4 - 10.9 Litres per hour  |
| Medium                 | 10.9 - 16.3 Litres per hour |
| High                   | 16.3 - 21.8 Litres per hour |



| Stick                                              | 2.9B1  |
|----------------------------------------------------|--------|
| 1 Shipping Height without Guard Rail               | 3130mm |
| Shipping Height with Guard Rail                    | 3160mm |
| Shipping Height with Top Guard, without Guard Rail | 3150mm |
| 8 Transport Width                                  |        |
| 600 mm Shoes                                       | 2980mm |
| 700 mm Shoes                                       | 3080mm |
| 790 mm Shoes                                       | 3170mm |