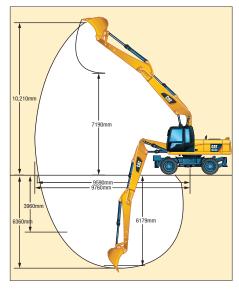

9.0 - 13.0 Litres per hour

13.0 - 18.0 Litres per hour

18.0 - 22.0 Litres per hour

| <b></b>  | 8820mm                                                                                                                                                                                                                                                                                                                                                                                                                                                                                                                                                                                                                                                                                                                                                                                                                                                                                                                                                                                                                                                                                                                                                                                                                                                                                                                                                                                                                                                                                                                                                                                                                                                                                                                                                                                                                                                                                                                                                                                                                                                                                                                         |                  |
|----------|--------------------------------------------------------------------------------------------------------------------------------------------------------------------------------------------------------------------------------------------------------------------------------------------------------------------------------------------------------------------------------------------------------------------------------------------------------------------------------------------------------------------------------------------------------------------------------------------------------------------------------------------------------------------------------------------------------------------------------------------------------------------------------------------------------------------------------------------------------------------------------------------------------------------------------------------------------------------------------------------------------------------------------------------------------------------------------------------------------------------------------------------------------------------------------------------------------------------------------------------------------------------------------------------------------------------------------------------------------------------------------------------------------------------------------------------------------------------------------------------------------------------------------------------------------------------------------------------------------------------------------------------------------------------------------------------------------------------------------------------------------------------------------------------------------------------------------------------------------------------------------------------------------------------------------------------------------------------------------------------------------------------------------------------------------------------------------------------------------------------------------|------------------|
|          | 002011111                                                                                                                                                                                                                                                                                                                                                                                                                                                                                                                                                                                                                                                                                                                                                                                                                                                                                                                                                                                                                                                                                                                                                                                                                                                                                                                                                                                                                                                                                                                                                                                                                                                                                                                                                                                                                                                                                                                                                                                                                                                                                                                      | 2565mm——         |
| 3300mm   | CAT                                                                                                                                                                                                                                                                                                                                                                                                                                                                                                                                                                                                                                                                                                                                                                                                                                                                                                                                                                                                                                                                                                                                                                                                                                                                                                                                                                                                                                                                                                                                                                                                                                                                                                                                                                                                                                                                                                                                                                                                                                                                                                                            | 4370mm<br>1275mm |
|          | Control of the contro |                  |
| <b>←</b> | 3510mm                                                                                                                                                                                                                                                                                                                                                                                                                                                                                                                                                                                                                                                                                                                                                                                                                                                                                                                                                                                                                                                                                                                                                                                                                                                                                                                                                                                                                                                                                                                                                                                                                                                                                                                                                                                                                                                                                                                                                                                                                                                                                                                         |                  |