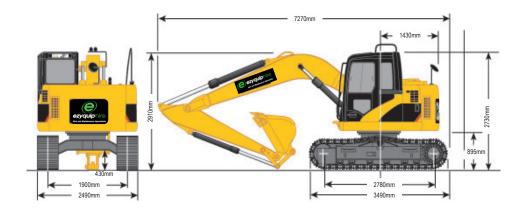

## 314D HYDRAULIC EXCAVATOR | 14T

**PRODUCT SPECIFICATIONS** 

| Weights                                                        |                                                      |
|----------------------------------------------------------------|------------------------------------------------------|
| Operating Weight - Long Undercarriage                          | 14,100 kg                                            |
| Weight includes 500 mm (20 in) shoe, 0.43 m³ (0.56 yd³) bucket | long stick (3.0 m/9'10") and standard counterweight. |
| Engine                                                         |                                                      |
| Model                                                          | CAT C4.2 ACERT                                       |
| Gross Power                                                    | 72 kW / 97 hp                                        |
| Net Power (SAE J1349)                                          | 67 kW / 90 hp                                        |
| SAE J1349                                                      | 67 kW / 90 hp                                        |
| Bore                                                           | 102 mm / 4"                                          |
| Stroke                                                         | 130 mm / 5.1"                                        |
| Displacement                                                   | 4.25 L / 259"³                                       |
| Swing System                                                   |                                                      |
| Swing Torque                                                   | 30.9 kNm                                             |
| Swing Speed                                                    | 11.5 rpm                                             |
| Fuel Burn                                                      |                                                      |
| Low                                                            | 4.0 - 7.5 Litres per hour                            |
| Medium                                                         | 7.5 - 11.5 Litres per hour                           |
| High                                                           | 11.5 - 15.2 Litres per hour                          |