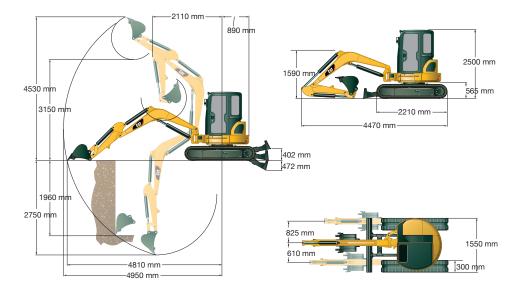

## **303E CR MINI EXCAVATOR | 3.5T**

**PRODUCT SPECIFICATIONS** 

| Operating Weight - With cab 3,530 kg   *Weight includes counterweight, rubber tracks, bucket, operator, full fuel and auxiliary lines.   Drive System   Travel Speed – High 4.5 km/h   Travel Speed – Low 2.4 km/h   Max Traction Force – Low Speed 30.9 kN   Max Traction Force – High Speed 15.2 kN   Ground Pressure 32.2 kPa   Engine Model   Model CAT C1.3   Rated Net Power @ 2,400 rpm ISO 9249/EEC 80/1269 17.5 kW / 23.5 hp |
|---------------------------------------------------------------------------------------------------------------------------------------------------------------------------------------------------------------------------------------------------------------------------------------------------------------------------------------------------------------------------------------------------------------------------------------|
| Drive System   Travel Speed – High 4.5 km/h   Travel Speed – Low 2.4 km/h   Max Traction Force – Low Speed 30.9 kN   Max Traction Force – High Speed 15.2 kN   Ground Pressure 32.2 kPa   Engine Model   Model CAT C1.3   Rated Net Power @ 2,400 rpm ISO 9249/EEC 80/1269 17.5 kW / 23.5 hp                                                                                                                                          |
| Travel Speed – High4.5 km/hTravel Speed – Low2.4 km/hMax Traction Force – Low Speed30.9 kNMax Traction Force – High Speed15.2 kNGround Pressure32.2 kPaEngineCAT C1.3Rated Net Power @ 2,400 rpm ISO 9249/EEC 80/126917.5 kW / 23.5 hp                                                                                                                                                                                                |
| Travel Speed – Low 2.4 km/h   Max Traction Force – Low Speed 30.9 kN   Max Traction Force – High Speed 15.2 kN   Ground Pressure 32.2 kPa   Engine CAT C1.3   Rated Net Power @ 2,400 rpm ISO 9249/EEC 80/1269 17.5 kW / 23.5 hp                                                                                                                                                                                                      |
| Max Traction Force – Low Speed 30.9 kN   Max Traction Force – High Speed 15.2 kN   Ground Pressure 32.2 kPa   Engine CAT C1.3   Rated Net Power @ 2,400 rpm ISO 9249/EEC 80/1269 17.5 kW / 23.5 hp                                                                                                                                                                                                                                    |
| Max Traction Force – High Speed15.2 kNGround Pressure32.2 kPaEngineCAT C1.3ModelCAT C1.3Rated Net Power @ 2,400 rpm ISO 9249/EEC 80/126917.5 kW / 23.5 hp                                                                                                                                                                                                                                                                             |
| Ground Pressure   32.2 kPa     Engine   CAT C1.3     Model   CAT C1.3     Rated Net Power @ 2,400 rpm ISO 9249/EEC 80/1269   17.5 kW / 23.5 hp                                                                                                                                                                                                                                                                                        |
| Engine   CAT C1.3     Model   CAT C1.3     Rated Net Power @ 2,400 rpm ISO 9249/EEC 80/1269   17.5 kW / 23.5 hp                                                                                                                                                                                                                                                                                                                       |
| Model   CAT C1.3     Rated Net Power @ 2,400 rpm ISO 9249/EEC 80/1269   17.5 kW / 23.5 hp                                                                                                                                                                                                                                                                                                                                             |
| Rated Net Power @ 2,400 rpm ISO 9249/EEC 80/1269 17.5 kW / 23.5 hp                                                                                                                                                                                                                                                                                                                                                                    |
|                                                                                                                                                                                                                                                                                                                                                                                                                                       |
|                                                                                                                                                                                                                                                                                                                                                                                                                                       |
| Gross Power ISO 14396 18.5 kW / 24.8 hp                                                                                                                                                                                                                                                                                                                                                                                               |
| Bore 78 mm / 3.1"                                                                                                                                                                                                                                                                                                                                                                                                                     |
| Stroke 88 mm / 3.5"                                                                                                                                                                                                                                                                                                                                                                                                                   |
| Displacement 1.26 L / 77" <sup>3</sup>                                                                                                                                                                                                                                                                                                                                                                                                |
| Swing System                                                                                                                                                                                                                                                                                                                                                                                                                          |
| Machine Swing Speed 9 rpm                                                                                                                                                                                                                                                                                                                                                                                                             |
| Boom Swing - Left* 80°                                                                                                                                                                                                                                                                                                                                                                                                                |
| Boom Swing - Right 50°                                                                                                                                                                                                                                                                                                                                                                                                                |
| *Automatic swing brake, spring applied, hydraulic release.                                                                                                                                                                                                                                                                                                                                                                            |
| Blade                                                                                                                                                                                                                                                                                                                                                                                                                                 |
| Width 1,550 mm / 60"                                                                                                                                                                                                                                                                                                                                                                                                                  |
| Height 335 mm / 13"                                                                                                                                                                                                                                                                                                                                                                                                                   |
| Dig Depth 472 mm / 19"                                                                                                                                                                                                                                                                                                                                                                                                                |
| Lift Height 402 mm / 16"                                                                                                                                                                                                                                                                                                                                                                                                              |
| Fuel Burn                                                                                                                                                                                                                                                                                                                                                                                                                             |
| Low 1.1 - 2.3 Litres per hour                                                                                                                                                                                                                                                                                                                                                                                                         |
| Medium 2.3 - 3.4 Litres per hour                                                                                                                                                                                                                                                                                                                                                                                                      |
| High 3.4 - 4.6 Litres per hour                                                                                                                                                                                                                                                                                                                                                                                                        |