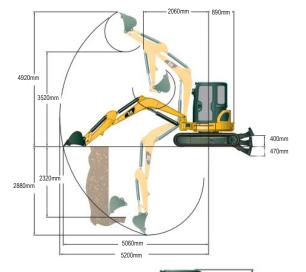

## 303.5E MINI HYDRAULIC | 3.5T

**PRODUCT SPECIFICATIONS** 

| Weights                                                   |                                |
|-----------------------------------------------------------|--------------------------------|
| Operating Weight - With cab                               | 3,692 kg                       |
| NOTE: Weight includes rubber tracks, bucket, operator, to | full fuel and auxiliary lines. |
| Drive System                                              |                                |
| Travel Speed - High                                       | 4.6 km/h / 2.8 mph             |
| Travel Speed - Low                                        | 2.6 km / 1.6 mph               |
| Maximum Traction Force - Low speed                        | 31 kN                          |
| Maximum Traction Force - High speed                       | 16.9 kN                        |
| Ground Pressure                                           | 32.1 kPa                       |
| Engine                                                    |                                |
| Model                                                     | CAT C1.8                       |
| Rated Net Power                                           | 23.6 kW / 31.6 hp              |
| Gross Power                                               | 24.8 kW / 33.3 hp              |
| Bore                                                      | 87 mm / 3.4"                   |
| Stroke                                                    | 102.4 mm / 4"                  |
| Displacement                                              | 1.8 L                          |
| Swing System                                              |                                |
| Machine Swing Speed                                       | 9 rpm                          |
| Boom Swing - Left (without stop)                          | 80°                            |
| Boom Swing (with stop)                                    | 70°                            |
| Swing Right                                               | 50°                            |
| Blade                                                     |                                |
| Width                                                     | 1780 mm / 70"                  |
| Height                                                    | 325 mm / 12.8"                 |
| Dig Depth                                                 | 470 mm / 18.5"                 |
| Lift Height                                               | 400 mm / 16.5"                 |
| Fuel Burn                                                 |                                |
| Low                                                       | 1.4 - 2.8 Litres per hour      |
| Medium                                                    | 2.8 - 4.3 Litres per hour      |
| High                                                      | 4.3 - 5.7 Litres per hour      |
|                                                           |                                |