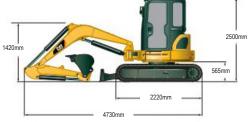

## 303.5E MINI HYDRAULIC | 3.5T

**PRODUCT SPECIFICATIONS** 

| Weights                                                   |                                |
|-----------------------------------------------------------|--------------------------------|
| Operating Weight - With cab                               | 3,692 kg                       |
| NOTE: Weight includes rubber tracks, bucket, operator, to | full fuel and auxiliary lines. |
| Drive System                                              |                                |
| Travel Speed - High                                       | 4.6 km/h / 2.8 mph             |
| Travel Speed - Low                                        | 2.6 km / 1.6 mph               |
| Maximum Traction Force - Low speed                        | 31 kN                          |
| Maximum Traction Force - High speed                       | 16.9 kN                        |
| Ground Pressure                                           | 32.1 kPa                       |
| Engine                                                    |                                |
| Model                                                     | CAT C1.8                       |
| Rated Net Power                                           | 23.6 kW / 31.6 hp              |
| Gross Power                                               | 24.8 kW / 33.3 hp              |
| Bore                                                      | 87 mm / 3.4"                   |
| Stroke                                                    | 102.4 mm / 4"                  |
| Displacement                                              | 1.8 L                          |
| Swing System                                              |                                |
| Machine Swing Speed                                       | 9 rpm                          |
| Boom Swing - Left (without stop)                          | 80°                            |
| Boom Swing (with stop)                                    | 70°                            |
| Swing Right                                               | 50°                            |
| Blade                                                     |                                |
| Width                                                     | 1780 mm / 70"                  |
| Height                                                    | 325 mm / 12.8"                 |
| Dig Depth                                                 | 470 mm / 18.5"                 |
| Lift Height                                               | 400 mm / 16.5"                 |
| Fuel Burn                                                 |                                |
| Low                                                       | 1.4 - 2.8 Litres per hour      |
| Medium                                                    | 2.8 - 4.3 Litres per hour      |
| High                                                      | 4.3 - 5.7 Litres per hour      |
|                                                           |                                |