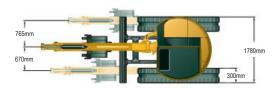

## 303.5E MINI HYDRAULIC | 3.5T

**PRODUCT SPECIFICATIONS** 

| Weights                                                   |                                |
|-----------------------------------------------------------|--------------------------------|
| Operating Weight - With cab                               | 3,692 kg                       |
| NOTE: Weight includes rubber tracks, bucket, operator, to | full fuel and auxiliary lines. |
| Drive System                                              |                                |
| Travel Speed - High                                       | 4.6 km/h / 2.8 mph             |
| Travel Speed - Low                                        | 2.6 km / 1.6 mph               |
| Maximum Traction Force - Low speed                        | 31 kN                          |
| Maximum Traction Force - High speed                       | 16.9 kN                        |
| Ground Pressure                                           | 32.1 kPa                       |
| Engine                                                    |                                |
| Model                                                     | CAT C1.8                       |
| Rated Net Power                                           | 23.6 kW / 31.6 hp              |
| Gross Power                                               | 24.8 kW / 33.3 hp              |
| Bore                                                      | 87 mm / 3.4"                   |
| Stroke                                                    | 102.4 mm / 4"                  |
| Displacement                                              | 1.8 L                          |
| Swing System                                              |                                |
| Machine Swing Speed                                       | 9 rpm                          |
| Boom Swing - Left (without stop)                          | 80°                            |
| Boom Swing (with stop)                                    | 70°                            |
| Swing Right                                               | 50°                            |
| Blade                                                     |                                |
| Width                                                     | 1780 mm / 70"                  |
| Height                                                    | 325 mm / 12.8"                 |
| Dig Depth                                                 | 470 mm / 18.5"                 |
| Lift Height                                               | 400 mm / 16.5"                 |
| Fuel Burn                                                 |                                |
| Low                                                       | 1.4 - 2.8 Litres per hour      |
| Medium                                                    | 2.8 - 4.3 Litres per hour      |
| High                                                      | 4.3 - 5.7 Litres per hour      |
|                                                           |                                |