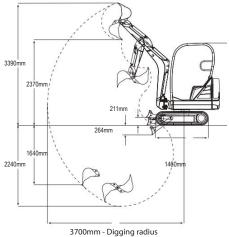

3560mm - Reach to ground

DISCLAIMER: This Product Specification Sheet was produced 01/2020. Every effort has been made to ensure that the content is accurate, however the completed from this Specification Sheet is; for general information only and does not purport to be comprehensive; current only at the time it is placed in this document completed from manufacturer and industry sources; and not intended to provide nor make any recommendation upon which you should rely for any purpose whatsoever. Ezyquip Hire makes no warranty express or implied, including without limitation any warranty of merchantability or fitness for any particular purpose. Ezyquip Hire shall not be liable for any special, incidental, or consequential damages or loss of profits resulting from use of or misuse of the general information provided in this document.