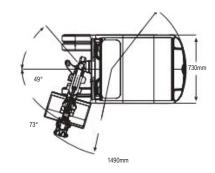

## **301.4C MINI HYDRAULIC EXCAVATOR | 1.5T**

**PRODUCT SPECIFICATIONS** 

| Weights                                    |                           |
|--------------------------------------------|---------------------------|
| Operating Weight - With cab                | 1,470 kg                  |
| Operating Weight - With canopy             | 1,380 kg                  |
| NOTE: Weights do not include work tools.   |                           |
| Drive System                               |                           |
| Travel Speed                               | 2.5 km/h / 1.55 mph       |
| Grade Ability                              | 30° / 58%                 |
| Track Width                                | 230 mm 9.06"              |
| Engine                                     |                           |
| Model                                      | Yanmar 3TNV76             |
| Rated Net Power                            | 13.2 kW / 17.7hp          |
| Gross Power                                | 17.9 kW / 24.3 hp         |
| Displacement                               | 1,116 cm <sup>3</sup>     |
| Swing System                               |                           |
| Maximum Swing Angle - Boom system to right | 49°                       |
| Maximum Swing Angle - Boom system to left  | 73°                       |
| Blade                                      |                           |
| Width                                      | 980 mm / 38.6"            |
| Height                                     | 232 mm / 9.1"             |
| Dig Depth                                  | 264 mm / 10.4"            |
| Lift Height                                | 211 mm / 8.3"             |
| Fuel Burn                                  |                           |
| Low                                        | 0.9 - 1.4 Litres per hour |
| Medium                                     | 1.4 - 1.8 Litres per hour |
| High                                       | 1.8 - 2.3 Litres per hour |